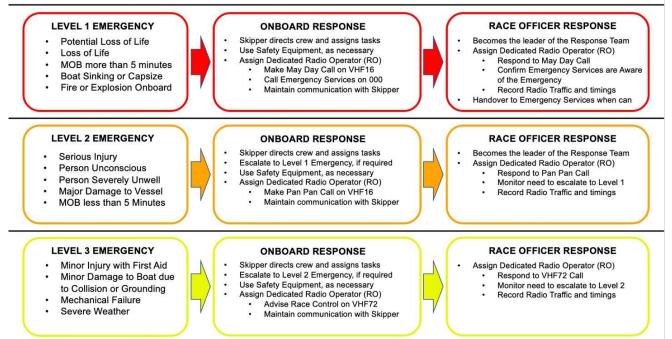

#### **EMERGENCY RESPONSE CARD**

# **Emergency Communication with All Vessels, Stations and Race Control**

• Make Radio calls on VHF 16

# **Emergency Communication with Volunteer Coastguard (Rescue)**

- Make Radio calls on VHF 16
- Stations are:
  - 'VMR402 Coast Guard Brisbane' (Manly)
    - VHF16 or by phone on 3396 5911 and Mob 0404 466 000
  - 'VMR403 Coast Guard Redcliffe'
    - VHF16 or by phone on 3203 5522
- Emergency Communication with Emergency Services
  - Make mobile phone call on 000
- · Emergency Communication with the Port of Brisbane
  - Make Radio Calls on VHF 12 or 16
    - Station is: 'VTS Brisbane' (Vessel Traffic Services)