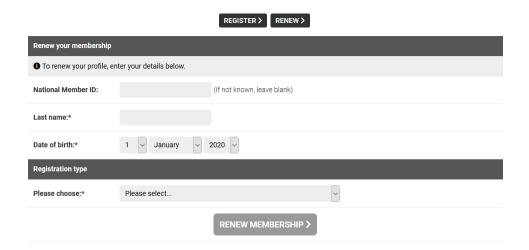

#### 3. Select **RENEW**>

# 4. Enter the following details:

| National Member ID: | This is the number provided when the individual registered for the first time.                | If not known leave blank                   |
|---------------------|-----------------------------------------------------------------------------------------------|--------------------------------------------|
| Last name           | Enter the surname of the person renewing their registration                                   | This is a compulsory field                 |
| Date of birth       | Enter the date of birth of the person renewing their registration.                            |                                            |
| Please choose:      | Select the registration category applicable to the individual registering for the new season. | A description of the category will display |

## 5. Select **RENEW MEMBERSHIP>**