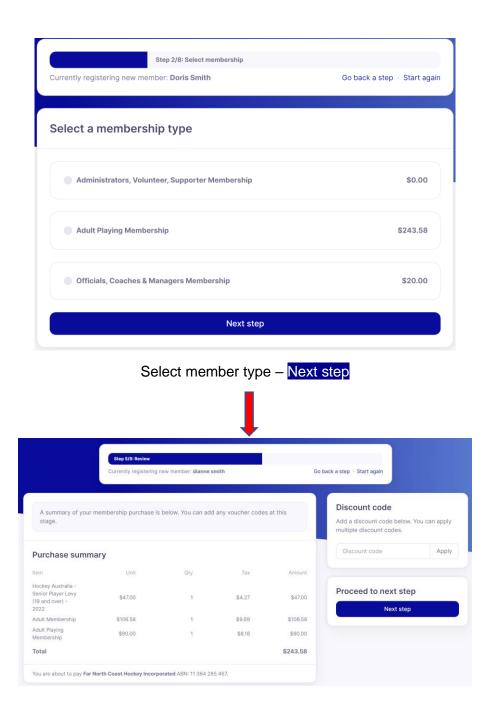

Review your Purchase summary and if correct - Next step

Complete any further information requested – <u>Next step</u> until the payment screen is displayed. Pay your member registration.