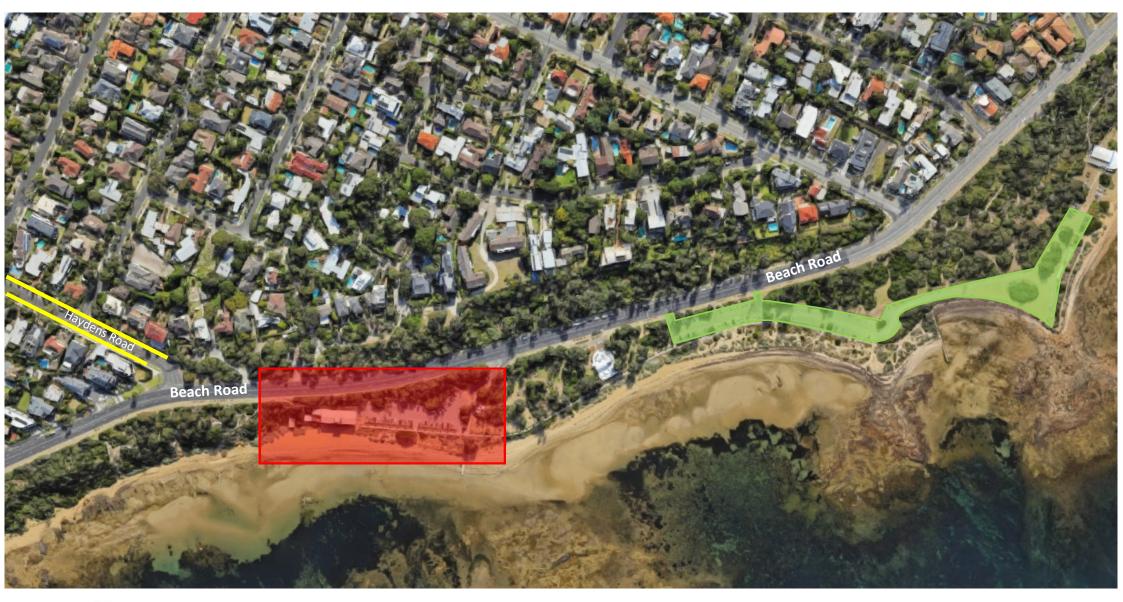

## Long Beach Regatta 2021 - Overflow parking plan

Car parking (council fees apply)

Street carparks - no charge

**Please note:** BYC does not have exclusive use of the parking areas shown on this plan. BYC advises competitors to allow sufficient time to unload trailers and park cars, noting that the available parking may be a short walk from BYC.