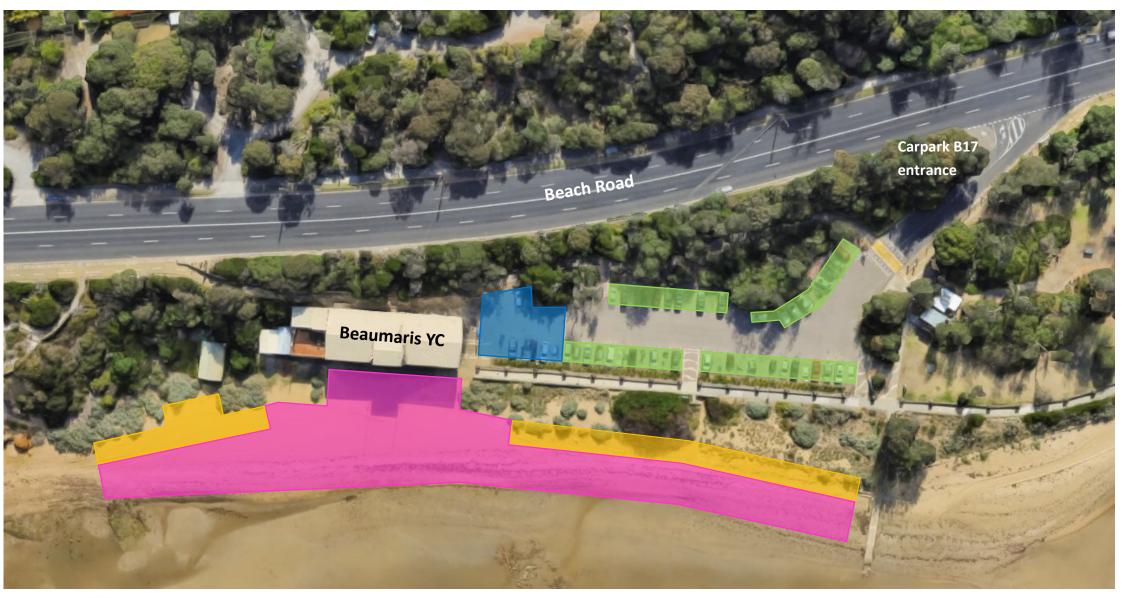

## Long Beach Regatta 2021 - BYC parking plan

Car parking (council fees apply)

Trailer parking (on beach)

Trailer unloading - no parking

Boat rigging area

**Please note:** Bayside Council charges fees to use the carpark adjacent to BYC. It is recommended that if you park in the adjacent carpark and do not have a Bayside resident pass, you purchase a ticket otherwise you risk incurring a fine. For other parking options, please see page 2.